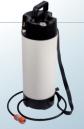

#### **Water Feed Pressure Pump**

Option: Cat. №: 20009890200

- 101 capacity
- Working pressure 6 bar
- 3.5 m pressure hose
- 1/2" hose connector c/w auto stop