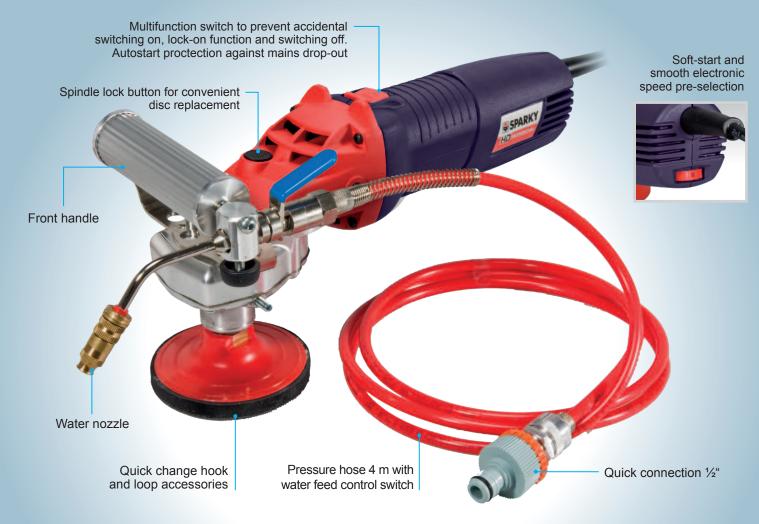

#### Comes complete with:

Backing pad, water feed system, PRCD cable device, wet use diamond disc, surface conditioning disc, Support washer, Lock nut M14, Lock nut spanner