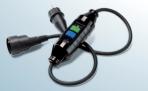

#### **PRCD Device**

 It is advisable to use the PRCD device, fixed to the power supply cord for added user safety and protection